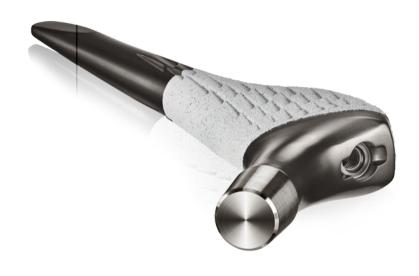

**SPS**° Evolution

In 2012, Symbios applied an innovative ultimate version of the concept. After 20 years of developing our technological expertise in 3D preoperative planning, the sophisticated extramedullary design of the SPS® Evolution now allows surgeons to perform the most effective standard reconstruction possible statistically speaking. Thus, being perfectly custom-made for an average anatomy and allowing optimal reconstruction for the average prosthetic centre of rotation, the SPS® Evolution allows surgeons to effectively restore function in the majority of patients, while preserving the simplicity of a standard stem.