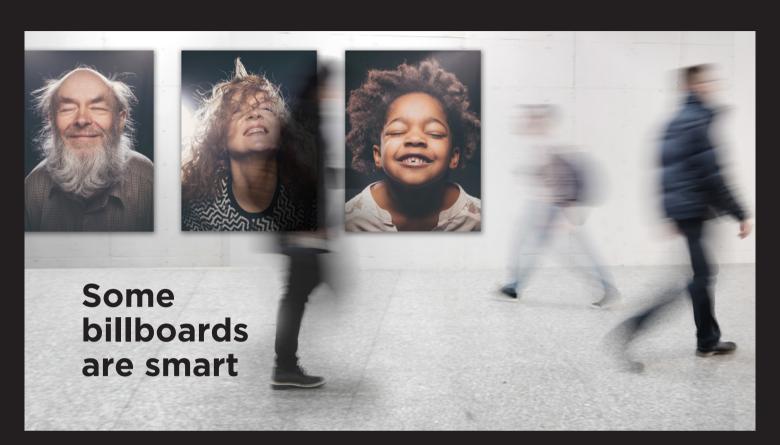

## ART SCIENCE SOCIETY

Working towards a better world through Art and Science

## When billboards provide energy

compaz.art

By offering a new perception of solar energy, compàz will in time contribute to an increase in architectural solutions that integrate photovoltaic systems. It also enables other uses such as in advertising. Compàz aims to promote the use of renewable energy and to make this energy an integral part of our daily lives.