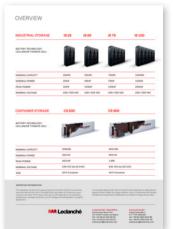

#### IN AN INTELLIGENT WAY

We offer modular high-end storage solutions for photovol-taic installations. Ranging from stand-alone up to profes-sional, scalable 19» rack solutions, customers can find energy storages that are designed to optimise and in-crease the private consumption of generated renewable

The TiBox achieves at room temperature with its lithium-The TIBOX achieves at room temperature with its lithium-titanate technology at 3.2 kWh a service life span of at least expected 20 years at 15,000 cycles and 100% DoD. The battery modules available for the market fulfil the re-spective safety and application standards and are certified accordingly.

This database contains the ongoing typical information specific to products manufactured at the time of this publication and does not constitute a guarantee or warranty. Performance and service life depends on the operating temperature, storage conditions, cut-off voltage and load applied in a specific application.