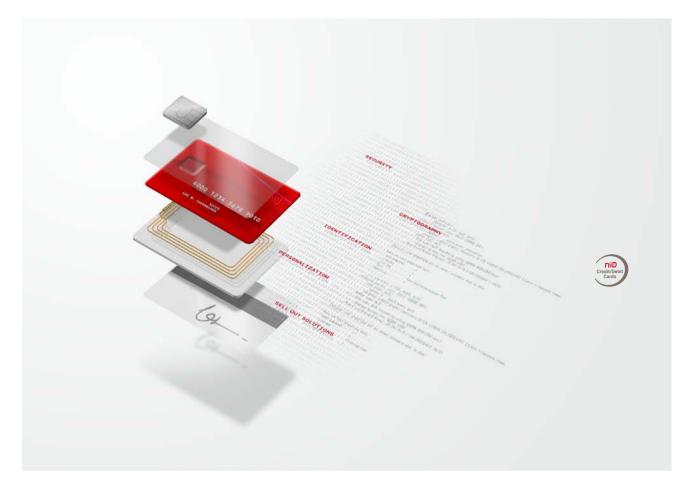

IMMERSIVE EXPERIENCE

ultra-low power. time accuracy.

The sharpest Swiss competences in personalized identification

#### Personalization

L'unité de personnalisation réalise des finitions uniques à partir des données clients. Ce service travaille avec un programme spécifique et adapté au langage bancaire. Il gère dans les meilleures conditions et avec un haut niveau de sécurité des données sensibles en toute confidentialité.