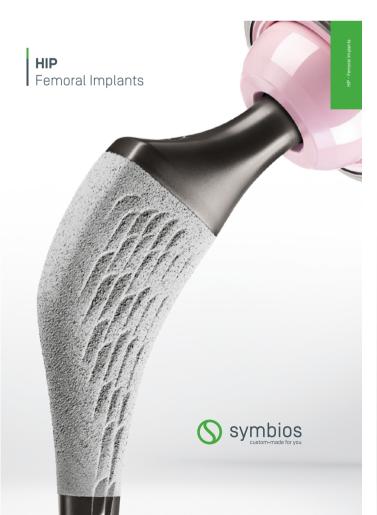

# TIME FOR REVOLUTION

20 years
Clinical experience of the original SPS® concept

100% Survival after 10 years

Since then, highly encouraging clinical experience with Custom stems, in the interim confirmed by results at 15 years  $^{\square}$  on young patients, suggested a potential for significantly improving the standard for cementless stems: this gave rise to the SPS $^{\otimes}$ , which remains to this day the only standard stem entirely designed on the basis of the Custom algorithm applied to the average femoral anatomy of patients.

Since that time, following more than 50'000 implantations and 20 years of clinical experience, the published results<sup>11</sup> for SPS\* confirm the validity of its design and place it among the cementless stems used for reference.

In 2012, Symbios applied an innovative ultimate version of the concept. After 20 years of developing our technological expertise in 3D preoperative planning, the sophisticated extramedullary design of the SPS® Evolution now allows surgeons to perform the most effective standard reconstruction possible statistically speaking. Thus, being perfectly custom-made for an average anatomy and allowing optimal reconstruction for the average prosthetic centre of rotation, the SPS® Evolution allows surgeons to effectively restore function in the majority of patients, while preserving the simplicity of a standard stem.