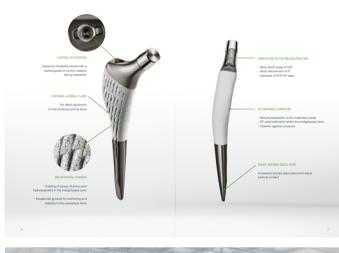

# TIME FOR REVOLUTION

20 years
Clinical experience of the original SPS® concept

100% Survival after 10 years

Since then, highly encouraging clinical experience with Custom stems, in the interim confirmed by results at 15 years  $^{\square}$  on young patients, suggested a potential for significantly improving the standard for cementless stems: this gave rise to the SPS $^{\otimes}$ , which remains to this day the only standard stem entirely designed on the basis of the Custom algorithm applied to the average femoral anatomy of patients.

Since that time, following more than 50'000 implantations and 20 years of clinical experience, the published results<sup>11</sup> for SPS\* confirm the validity of its design and place it among the cementless stems used for reference.

In 2012, Symbios applied an innovative ultimate version of the concept. After 20 years of developing our technological expertise in 3D preoperative planning, the sophisticated extramedullary design of the SPS® Evolution now allows surgeons to perform the most effective standard reconstruction possible statistically speaking. Thus, being perfectly custom-made for an average anatomy and allowing optimal reconstruction for the average prosthetic centre of rotation, the SPS® Evolution allows surgeons to effectively restore function in the majority of patients, while preserving the simplicity of a standard stem.