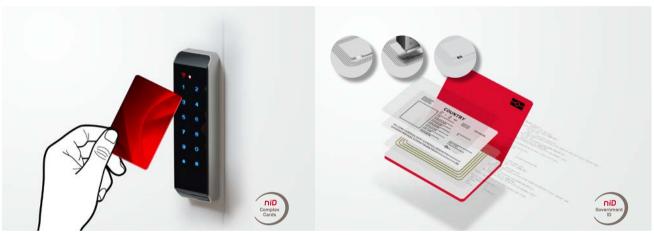

#### Personalization

L'unité de personnalisation réalise des finitions uniques à partir des données clients. Ce service travaille avec un programme spécifique et adapté au langage bancaire. Il gère dans les meilleures conditions et avec un haut niveau de sécurité des données sensibles en toute confidentialité.