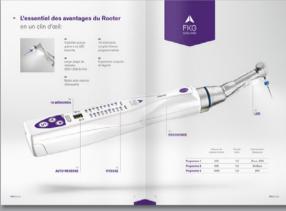

# FKG SWISS ENDO FRUITS OF INNOVATION

Founded in 1931, FKG Dentaire SA is today at the very cutting edge of development, production and distribution of dental products for dentists, endodontists and laboratories.

From January 2013, FKG Dentaire SA has a new visual identity. Whilst maintaining the entrepreneurial spirit and values of innovation and quality, the Management asks lnox Communication agency to make the FKG brand more visible thus supporting company growth, expansion of its product range and international development.