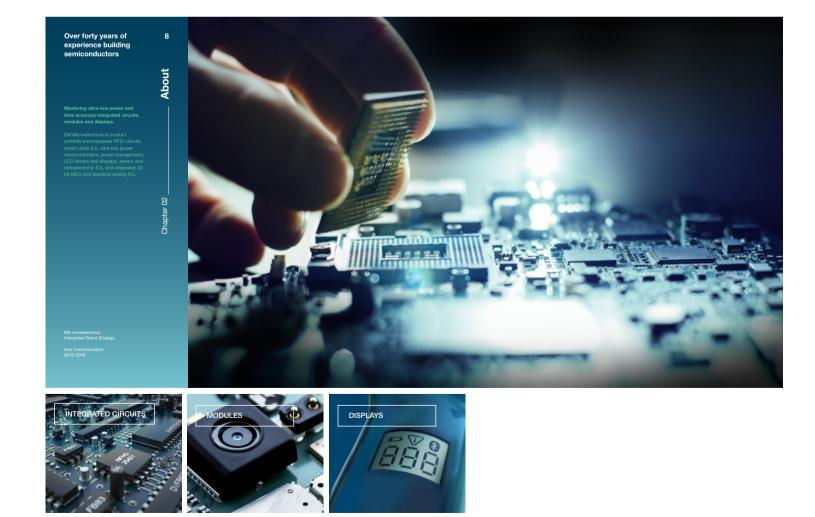

IMMERSIVE EXPERIENCE

ultra-low power. time accuracy.

The sharpest Swiss competences in personalized identification