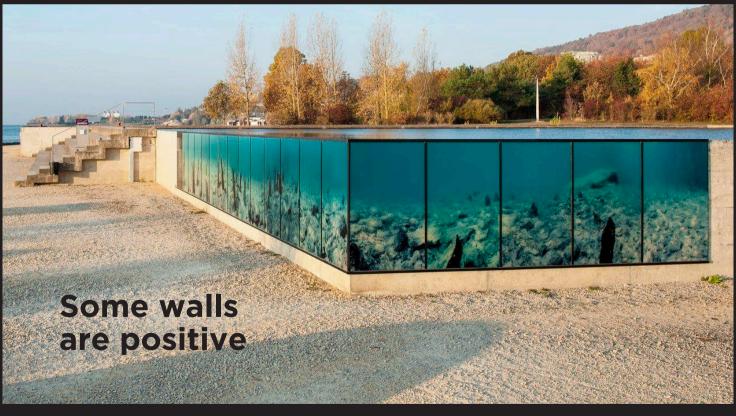

## ART SCIENCE SOCIETY

Working towards a better world through Art and Science

## When billboards provide energy

compaz.art

By offering a new perception of solar energy, compàz will in time contribute to an increase in architectural solutions that integrate photovoltaic systems. It also enables other uses such as in advertising. Compàz aims to promote the use of renewable energy and to make this energy an integral part of our daily lives.